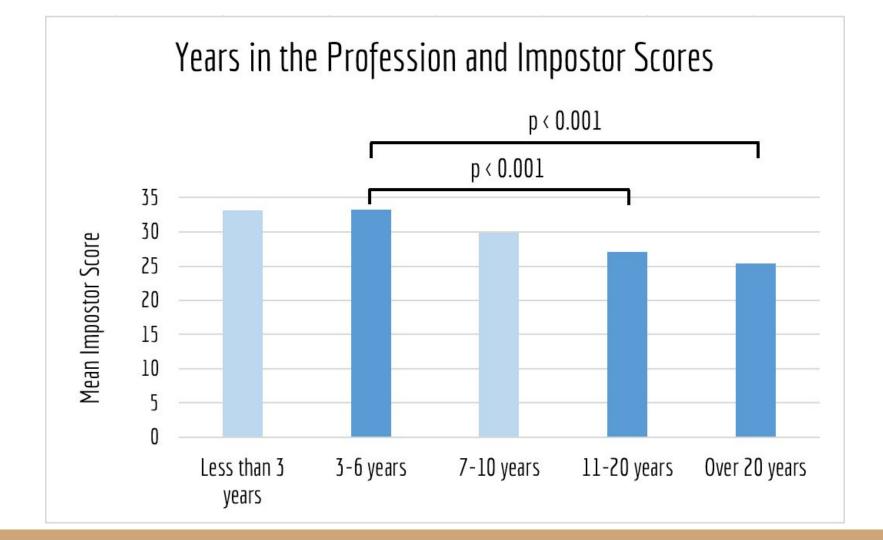

## Age/Time in Profession

I used to have a bit of imposter syndrome, like most people, but **as I've gotten older**, I've realized that most people feel this way at points....

## Age/Time in Profession

I used to have a bit of imposter syndrome, like most people, but **as I've gotten older**, I've realized that most people feel this way at points....

I have been a professional librarian for over 35 years so I do not have feelings of inadequacies at work. ... because I have been working so long in the field I have a good sense of what is important and what is not...