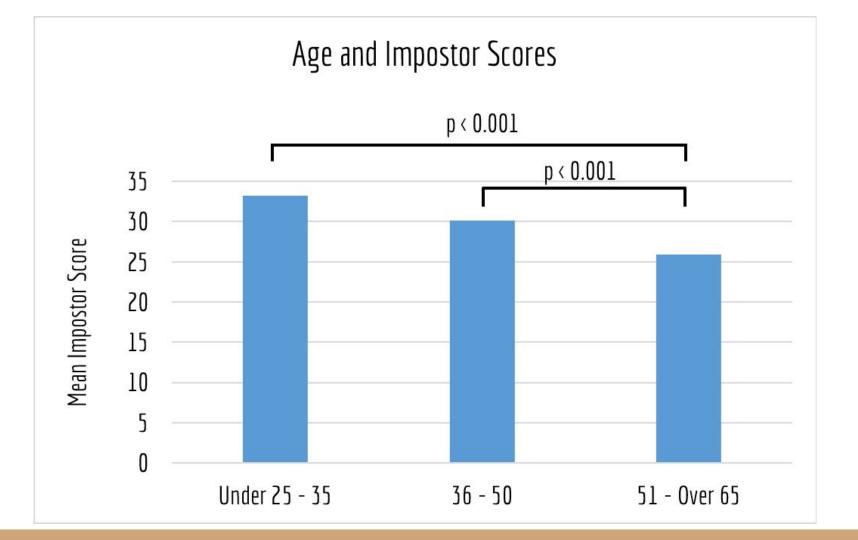

## Age/Time in Profession

I used to have a bit of imposter syndrome, like most people, but **as I've gotten older**, I've realized that most people feel this way at points....

## Age/Time in Profession

I used to have a bit of imposter syndrome, like most people, but **as I've gotten older**, I've realized that most people feel this way at points....

I have been a professional librarian for over 35 years so I do not have feelings of inadequacies at work. ... because I have been working so long in the field I have a good sense of what is important and what is not...