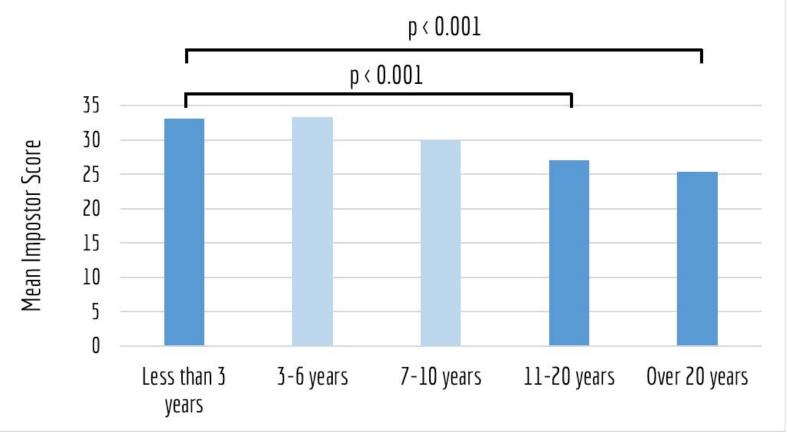

## Age/Time in Profession

I used to have a bit of imposter syndrome, like most people, but **as I've gotten older**, I've realized that most people feel this way at points....

## Age/Time in Profession

I used to have a bit of imposter syndrome, like most people, but **as I've gotten older**, I've realized that most people feel this way at points....

I have been a professional librarian for over 35 years so I do not have feelings of inadequacies at work. ... because I have been working so long in the field I have a good sense of what is important and what is not...