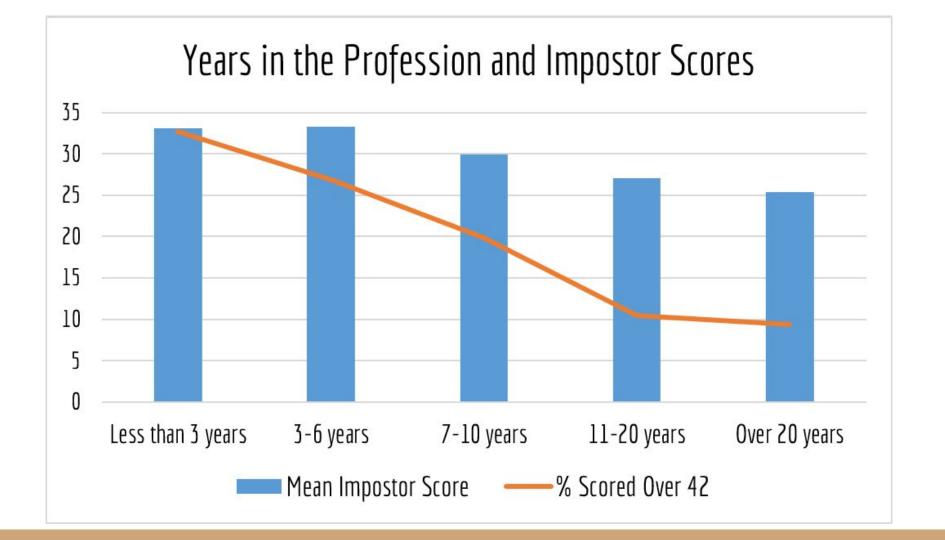

## Age/Time in Profession

I used to have a bit of imposter syndrome, like most people, but **as I've gotten older**, I've realized that most people feel this way at points....

## Age/Time in Profession

I used to have a bit of imposter syndrome, like most people, but **as I've gotten older**, I've realized that most people feel this way at points....

I have been a professional librarian for over 35 years so I do not have feelings of inadequacies at work. ... because I have been working so long in the field I have a good sense of what is important and what is not...