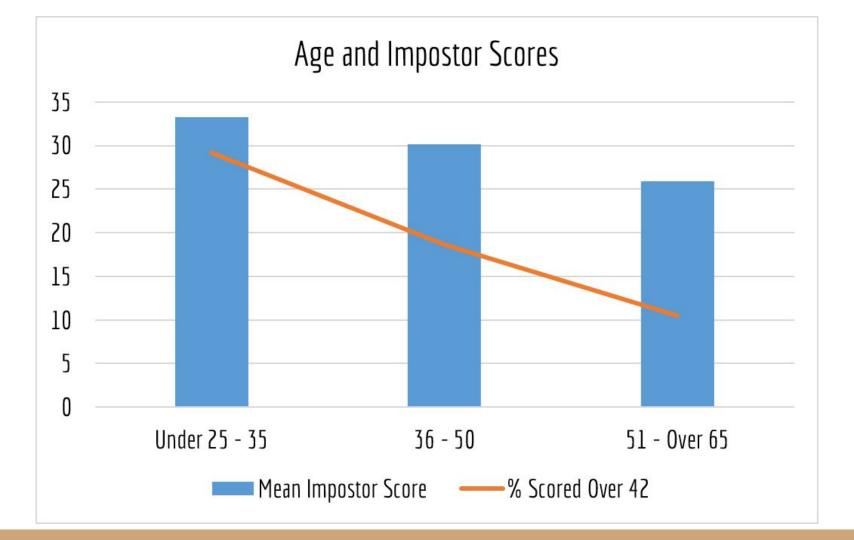

## Age/Time in Profession

I used to have a bit of imposter syndrome, like most people, but **as I've gotten older**, I've realized that most people feel this way at points....

## Age/Time in Profession

I used to have a bit of imposter syndrome, like most people, but **as I've gotten older**, I've realized that most people feel this way at points....

I have been a professional librarian for over 35 years so I do not have feelings of inadequacies at work. ... because I have been working so long in the field I have a good sense of what is important and what is not...