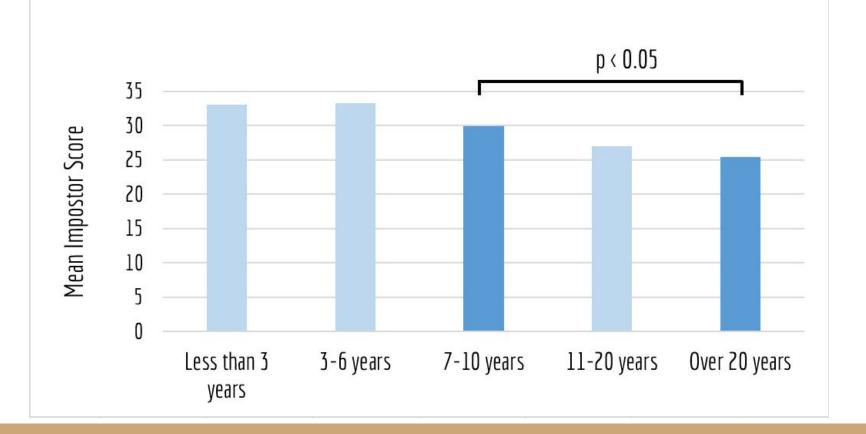

## Age/Time in Profession

I used to have a bit of imposter syndrome, like most people, but **as I've gotten older**, I've realized that most people feel this way at points....

## Age/Time in Profession

I used to have a bit of imposter syndrome, like most people, but **as I've gotten older**, I've realized that most people feel this way at points....

I have been a professional librarian for over 35 years so I do not have feelings of inadequacies at work. ... because I have been working so long in the field I have a good sense of what is important and what is not...