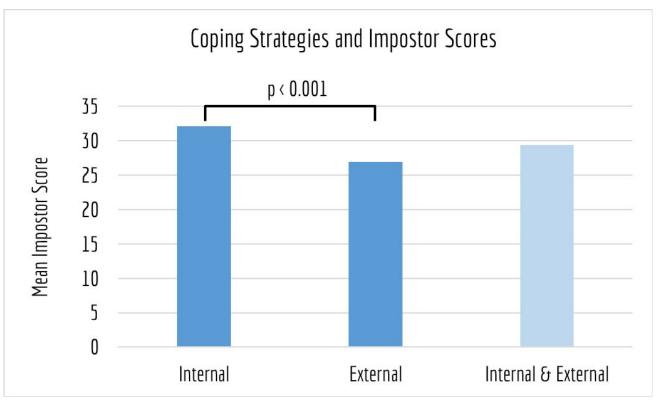

Breathe**, **meditate** and **be really well-prepared** for every meeting I attend.

I tell myself **you have accomplished these efforts before** and you can do it again. I **take a deep breath** and go for it.

I don't have a choice, but to **keep trying**.

#### External Strategies

I will sometimes **talk out projects or strategies with co workers** to make sure they can follow/agree with what I'm doing.

I think it is important to be able to **communicate with my supervisor and peers**. Right now I have a very approachable boss who I trust and can share my feelings with.

Take continuing education classes, attend conferences, work on certifications

**Talk to family, talk to friends**. Talk to myself as if I were one of my friends.

## Coping Strategies: Internal vs. External Support



## Takeaways

## **750/**0

Reported their strategies were effective

## THOUGHTS YOU HAVE ON THE FIRST DAY OF A NEW JOB:







#### Future directions

Additional analyses

#### Future directions

Additional analyses

Strategies

Identity frameworks

#### Future directions

Additional analyses

Strategies

Identity frameworks

Data sharing

#### Contact us

Jill Barr-Walker jill.barr-walker@ucsf.edu

Michelle Bass, Outgoing MLA Research Section Chair michellebbass@stanford.edu