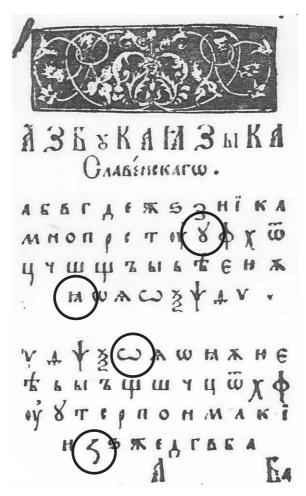

**ZEMLYA** Zz is the earliest form of a letter which represents [z]. It is used alongside 33 zE in 16th- and 17th century alphabets. See Figures 15,17, 20, 24, 30, 40. *In L2/06-369*, this character was named EARLY ZE.

IOTA la has been used in scholarly literature since the nineteenth century to transcribe Glagolitic **₹**₹. See Figure 23. *In L2/06-369*, *this character was named IOTA*.

Monograph uk &\delta was incorrectly unified with Cyrillic Yy; these two letters are not the same either historically or functionally. It is not unusual to find manuscripts using both y and \delta (see Figure 15). Both historically and in modern Church Slavonic, y is also used as a numeral, but \delta is only used as a letter: the two are therefore not interchangeable. Old Cyrillic \delta originated as a ligated form of oy, but cannot be unified with it as the two quickly diverged in usage. They are distinguished by orthographical conventions going back many centuries and formalized in modern Church Slavonic; according to these rules, the substitution of either y or oy for \delta is an error, and all three characters are required for proper Church Slavonic typesetting. See Figures 11, 12, 13, 15, 16, 17, 18, 20, 25, 27, 30. In L2/06-369, this character was named MONOGRAPH UK.

BROAD OMEGA COω is found alongside Ww in most sixteenth- and seventeenth-century alphabets and is most frequently used with a distinctive supralinear element (in most typefaces unique to this character) for the vocative particle "O!". However, in some alphabets (e.g. the 1631, 1653 and 1692 Primers) it appears without any supralinear element, and in the 1648 grammar is used to correspond to Greek ω in proper names derived from Greek, in which function it may take the same diacritics as the other vowel characters (cf. on f.93v in the paradigm of Jonah, vocative  $\hat{\omega}$  μωθο, locative  $\hat{w}$  τομε μωθη. This indicates that it is the body of the letter that is distinctive, not the supralinear element, and  $\hat{\omega}$  is not to be regarded as w + diacritic. See Figures 17, 20. In L2/06-369, this character was named BROAD OMEGA.