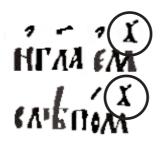

YN  $\Lambda_{\Lambda}$  is a standard character in Rumanian Cyrillic, both manuscript and printed. See Figure 18. *In* L2/06-369, this character was named YN.

SOFT DE ДД, SOFT EL ДД, and SOFT EM MM are palatalized consonants which can also be represented as a base character with U+0484  $\hat{}$ , so, for instance, земла zemlja 'winter' may be written земла or земла. Fused forms of these are attested, along with U+04A4 and U+04A5 HH which is used for soft en as well as eng. The character SOFT EM is attested in Гольшенко 1987 (listed in Birnbaum 1996), but we have not been able to scan this for this proposal. See Figure 36.