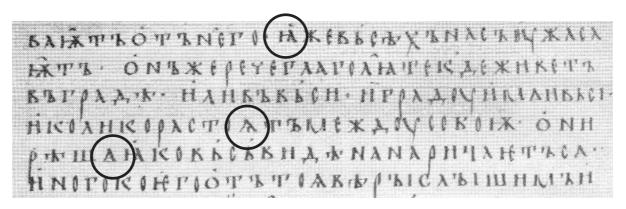

LHA JXJX, RHA Kpx, and YAE Ææ are used in early orthographies of Mordvin for voiceless [1], [r], and [jæ] respectively. These were encoded in ISO 10754:1996 at positions 5A, 4A, 73, 63, 7E, and 6E respectively. They are not typographic ligatures. See Figures 1, 2, 3.

**ZEMLYA** Zz is the earliest form of a letter which represents [z]. It is used alongside 33 zE in 16th- and 17th century alphabets. See Figures 15,17, 20, 24, 30, 40. *In L2/06-369*, this character was named EARLY ZE.

IOTA la has been used in scholarly literature since the nineteenth century to transcribe Glagolitic **₹**₹. See Figure 23. *In L2/06-369*, *this character was named IOTA*.

Monograph uk &\delta was incorrectly unified with Cyrillic Yy; these two letters are not the same either historically or functionally. It is not unusual to find manuscripts using both y and \delta (see Figure 15). Both historically and in modern Church Slavonic, y is also used as a numeral, but \delta is only used as a letter: the two are therefore not interchangeable. Old Cyrillic \delta originated as a ligated form of oy, but cannot be unified with it as the two quickly diverged in usage. They are distinguished by orthographical conventions going back many centuries and formalized in modern Church Slavonic; according to these rules, the substitution of either y or oy for \delta is an error, and all three characters are required for proper Church Slavonic typesetting. See Figures 11, 12, 13, 15, 16, 17, 18, 20, 25, 27, 30. In L2/06-369, this character was named MONOGRAPH UK.

BROAD OMEGA COω is found alongside Ww in most sixteenth- and seventeenth-century alphabets and is most frequently used with a distinctive supralinear element (in most typefaces unique to this character) for the vocative particle "O!". However, in some alphabets (e.g. the 1631, 1653 and 1692 Primers) it appears without any supralinear element, and in the 1648 grammar is used to correspond to Greek ω in proper names derived from Greek, in which function it may take the same diacritics as the other vowel characters (cf. on f.93v in the paradigm of Jonah, vocative  $\hat{\omega}$  μωθο, locative  $\hat{w}$  τομε μωθη. This indicates that it is the body of the letter that is distinctive, not the supralinear element, and  $\hat{\omega}$  is not to be regarded as w + diacritic. See Figures 17, 20. In L2/06-369, this character was named BROAD OMEGA.