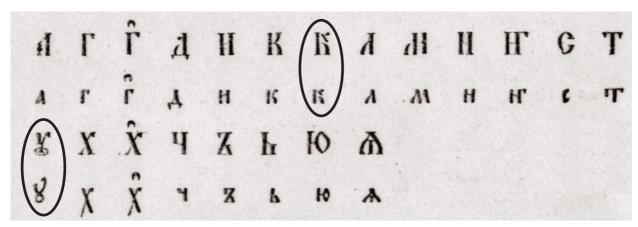

LHA JXJX, RHA Kpx, and YAE Ææ are used in early orthographies of Mordvin for voiceless [1], [r], and [jæ] respectively. These were encoded in ISO 10754:1996 at positions 5A, 4A, 73, 63, 7E, and 6E respectively. They are not typographic ligatures. See Figures 1, 2, 3.