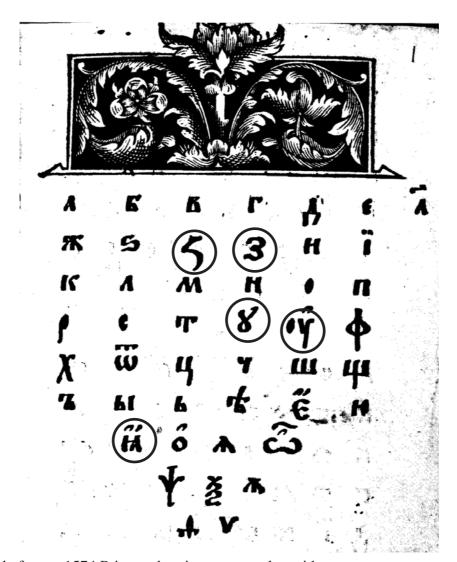

LHA JXJX, RHA Kpx, and YAE Ææ are used in early orthographies of Mordvin for voiceless [1], [r], and [jæ] respectively. These were encoded in ISO 10754:1996 at positions 5A, 4A, 73, 63, 7E, and 6E respectively. They are not typographic ligatures. See Figures 1, 2, 3.

QA Qq is used in Kurdish Cyrillic orthography and in early Abkhaz orthographies to represent [q]. These were encoded in ISO 10754:1996 at positions 56 and 46. In ISO 10754, as well as in early Abkhaz orthography, the glyph of the capital looks like an enlarged small q or like a reversed capital P. This variation is unknown for the Latin progenitor of the Cyrillic letter. See Figures 4, 5, 6, 7, 8, 9, 10, 37, 38a, 38c, 39c.

WE Ww is used in Kurdish Cyrillic orthography to represent [w]. These were encoded in ISO 10754:1996 at positions 78 and 68. The letter WE derives from the Latin letter W. It does not exhibit non-Latin shape behaviour (as QA does), but it does have non-Latin sorting behaviour (it comes between Cyrillic of and I and not between Latin v and x). The argument ("when does an alphabetic adoption become naturalized?") is an old one, but the arguments against Cyrillic WE are weak. Kurdish Cyrillic makes use of 14 Cyrillic letters which are identical with Latin originals (Aa, Ee, Oo, Öö, Qq, Ww, and  $\Im$ ), so why should two of these be considered "unnaturalized"? Since Kurdish is written in both Latin and Cyrillic alphabets, a multilingual wordlist cannot sort Kurdish correctly because Latin W cannot be in two places at the same time. By sorting, we mean ordinary plain-text sorting, for instance of files in a directory. Expecting Kurdish users to have recourse to special language-and-script tagging software for these two letters alone is simply not a credible defence for the retention of the unification. Continued unification of w with wE will also likely mean that Russian Kurds will be unable to make use of IDN, as script mixing of Latin and Cyrillic is certainly to be frowned upon; the addition of WE will not make spoofability any worse than  $a, e, o, \ddot{o}$ , and  $\vartheta$  already do or than q will. The UTC and WG2 have also already ignored other cloneables: COMBINING CYRILLIC LETTER O and COMBINING CYRILLIC LETTER HA were not unified with their Latin lookalikes U+0366 or U+036F. This disunification is long overdue. (Indeed it is the last of the pernicious unhelpful unifications from the late 1980s.) See Figures 4, 5, 6, 7, 8, 9, 10.

ALEUT KA KK is used in Aleut Cyrillic orthography to represent [q]. See Figures 11, 12, 13.

EL WITH MIDDLE HOOK Љъ and EN WITH MIDDLE HOOK Њъ were used in Jakovlev's Chuvash orthography which was used from 1873–1938 to represent [li] and [ni] respectively. These were encoded in ISO 10754:1996 at positions 59, 49, 5E, and 4E. See Figure 14.