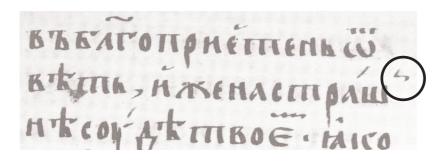

COMBINING CYRILLIC KAVYKA is used to indicate an alternative reading to only part of a word, as in Figure 29, where the feminine ending in the margin is substituted for the masculine ending in the text. In this case the COMBINING KAVYKA is placed directly over the relevant letters. Note that COMBINING KAVYKA is typographically as well as functionally distinct from U+0306 COMBINING BREVE, which is visible in Múji Añ, the penultimate word of the example in Figure 29. In L2/06-369, this character was named COMBINING CYRILLIC KAVYKA.

CYRILLIC KAVYKA is used on either side of a word or passage of text to indicate a substitution or alternative reading, usually indicated in the margin likewise between two *kavyki*. Functionally this is similar to the use of U+2E02 LEFT SUBSTITUTION BRACKET and U+2E03 RIGHT SUBSTITUTION BRACKET, although the brackets are visually different. There is no difference between a KAVYKA used at the beginning of a word or phrase and a KAVYKA at the end. See Figures 28, 29. *In L2/06-369*, *this character was named CYRILLIC KAVYKA* 