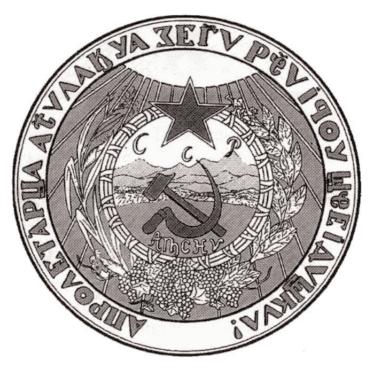

Барсов, Н. 1901. *Іоан-Вельденьне шкайстънь ёнь-куля.* = *Оть Іоанна святое евангеліе*. Мокшънь кæльс кепедіец Пшæнæрæень поп Н. Барсов. Гельсингфорсъ: Изданіе Британскаго и Иностраннаго Библіейскаго Общества.