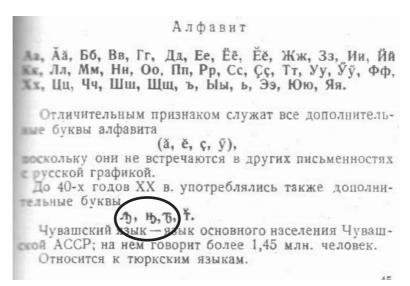

ALEUT KA KK is used in Aleut Cyrillic orthography to represent [q]. See Figures 11, 12, 13.

EL WITH MIDDLE HOOK Љъ and EN WITH MIDDLE HOOK Њъ were used in Jakovlev's Chuvash orthography which was used from 1873–1938 to represent [li] and [ni] respectively. These were encoded in ISO 10754:1996 at positions 59, 49, 5E, and 4E. See Figure 14.