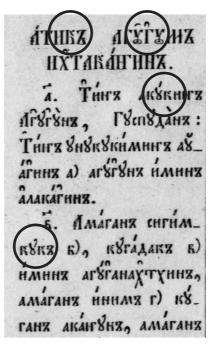

QA Qq is used in Kurdish Cyrillic orthography and in early Abkhaz orthographies to represent [q]. These were encoded in ISO 10754:1996 at positions 56 and 46. In ISO 10754, as well as in early Abkhaz orthography, the glyph of the capital looks like an enlarged small q or like a reversed capital P. This variation is unknown for the Latin progenitor of the Cyrillic letter. See Figures 4, 5, 6, 7, 8, 9, 10, 37, 38a, 38c, 39c.