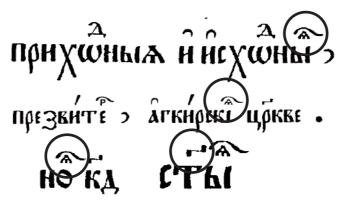

Monocular o Oo, binocular o Oo, double monocular o Oo, and multiocular o on are used in words which are based on the root for 'eye'. The first is used when the wordform is singular, as око; the second and third are used in the root for 'eye' when the wordform is dual, as очи, очи; and the last in the epithet 'many-eyed' as in *cepaфими много читій* 'many-eyed seraphim'. It has no upper-case form. See Figures 34, 41, 42, 55.