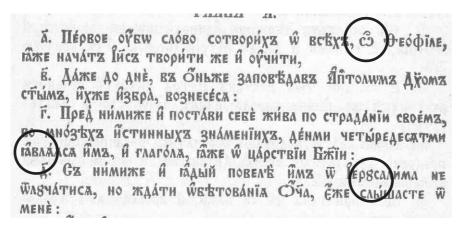

COMBINING CYRILLIC KAVYKA is used to indicate an alternative reading to only part of a word, as in Figure 29, where the feminine ending in the margin is substituted for the masculine ending in the text. In this case the COMBINING KAVYKA is placed directly over the relevant letters. Note that COMBINING KAVYKA is typographically as well as functionally distinct from U+0306 COMBINING BREVE, which is visible in Múji Añ, the penultimate word of the example in Figure 29. In L2/06-369, this character was named COMBINING CYRILLIC KAVYKA.

CYRILLIC KAVYKA is used on either side of a word or passage of text to indicate a substitution or alternative reading, usually indicated in the margin likewise between two *kavyki*. Functionally this is similar to the use of U+2E02 LEFT SUBSTITUTION BRACKET and U+2E03 RIGHT SUBSTITUTION BRACKET, although the brackets are visually different. There is no difference between a KAVYKA used at the beginning of a word or phrase and a KAVYKA at the end. See Figures 28, 29. *In L2/06-369*, *this character was named CYRILLIC KAVYKA* 