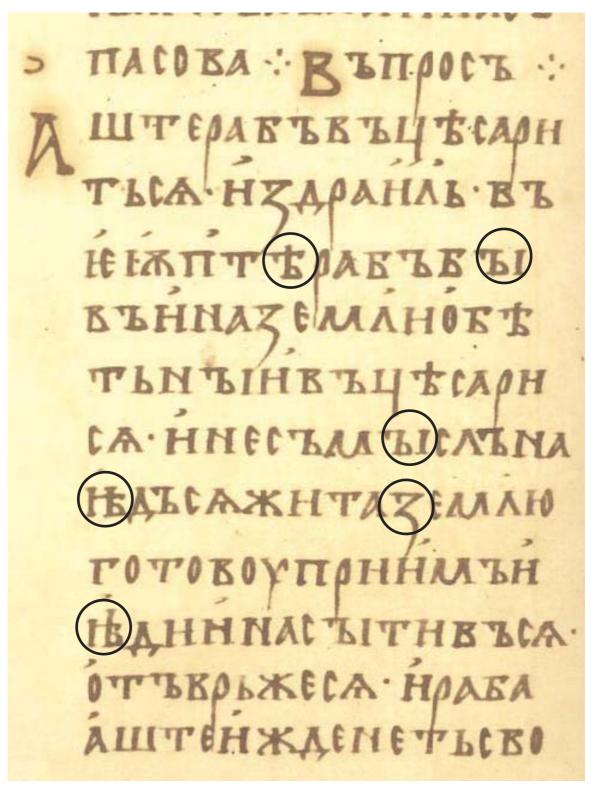

**ZEMLYA** Zz is the earliest form of a letter which represents [z]. It is used alongside 33 zE in 16th- and 17th century alphabets. See Figures 15,17, 20, 24, 30, 40. *In L2/06-369*, this character was named EARLY ZE.

IOTA la has been used in scholarly literature since the nineteenth century to transcribe Glagolitic **₹**₹. See Figure 23. *In L2/06-369*, *this character was named IOTA*.

Monograph uk &\delta was incorrectly unified with Cyrillic Yy; these two letters are not the same either historically or functionally. It is not unusual to find manuscripts using both y and \delta (see Figure 15). Both historically and in modern Church Slavonic, y is also used as a numeral, but \delta is only used as a letter: the two are therefore not interchangeable. Old Cyrillic \delta originated as a ligated form of oy, but cannot be unified with it as the two quickly diverged in usage. They are distinguished by orthographical conventions going back many centuries and formalized in modern Church Slavonic; according to these rules, the substitution of either y or oy for \delta is an error, and all three characters are required for proper Church Slavonic typesetting. See Figures 11, 12, 13, 15, 16, 17, 18, 20, 25, 27, 30. In L2/06-369, this character was named MONOGRAPH UK.

BROAD OMEGA COω is found alongside Ww in most sixteenth- and seventeenth-century alphabets and is most frequently used with a distinctive supralinear element (in most typefaces unique to this character) for the vocative particle "O!". However, in some alphabets (e.g. the 1631, 1653 and 1692 Primers) it appears without any supralinear element, and in the 1648 grammar is used to correspond to Greek ω in proper names derived from Greek, in which function it may take the same diacritics as the other vowel characters (cf. on f.93v in the paradigm of Jonah, vocative  $\hat{\omega}$  μωθο, locative  $\hat{w}$  τομε μωθη. This indicates that it is the body of the letter that is distinctive, not the supralinear element, and  $\hat{\omega}$  is not to be regarded as w + diacritic. See Figures 17, 20. In L2/06-369, this character was named BROAD OMEGA.