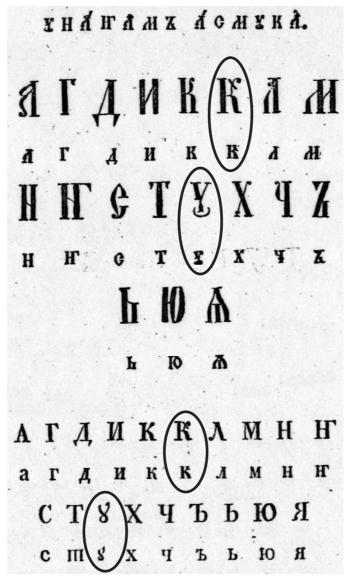

QA Qq is used in Kurdish Cyrillic orthography and in early Abkhaz orthographies to represent [q]. These were encoded in ISO 10754:1996 at positions 56 and 46. In ISO 10754, as well as in early Abkhaz orthography, the glyph of the capital looks like an enlarged small q or like a reversed capital P. This variation is unknown for the Latin progenitor of the Cyrillic letter. See Figures 4, 5, 6, 7, 8, 9, 10, 37, 38a, 38c, 39c.

WE Ww is used in Kurdish Cyrillic orthography to represent [w]. These were encoded in ISO 10754:1996 at positions 78 and 68. The letter WE derives from the Latin letter W. It does not exhibit non-Latin shape behaviour (as QA does), but it does have non-Latin sorting behaviour (it comes between Cyrillic of and I and not between Latin v and x). The argument ("when does an alphabetic adoption become naturalized?") is an old one, but the arguments against Cyrillic WE are weak. Kurdish Cyrillic makes use of 14 Cyrillic letters which are identical with Latin originals (Aa, Ee, Oo, Öö, Qq, Ww, and  $\Im$ ), so why should two of these be considered "unnaturalized"? Since Kurdish is written in both Latin and Cyrillic alphabets, a multilingual wordlist cannot sort Kurdish correctly because Latin W cannot be in two places at the same time. By sorting, we mean ordinary plain-text sorting, for instance of files in a directory. Expecting Kurdish users to have recourse to special language-and-script tagging software for these two letters alone is simply not a credible defence for the retention of the unification. Continued unification of w with wE will also likely mean that Russian Kurds will be unable to make use of IDN, as script mixing of Latin and Cyrillic is certainly to be frowned upon; the addition of WE will not make spoofability any worse than  $a, e, o, \ddot{o}$ , and  $\vartheta$  already do or than q will. The UTC and WG2 have also already ignored other cloneables: COMBINING CYRILLIC LETTER O and COMBINING CYRILLIC LETTER HA were not unified with their Latin lookalikes U+0366 or U+036F. This disunification is long overdue. (Indeed it is the last of the pernicious unhelpful unifications from the late 1980s.) See Figures 4, 5, 6, 7, 8, 9, 10.