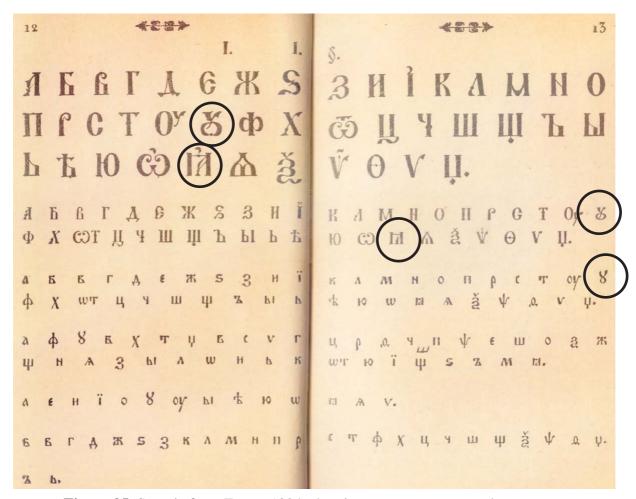

IOTA la has been used in scholarly literature since the nineteenth century to transcribe Glagolitic **₹**₹. See Figure 23. *In L2/06-369*, *this character was named IOTA*.

Monograph uk &\delta was incorrectly unified with Cyrillic Yy; these two letters are not the same either historically or functionally. It is not unusual to find manuscripts using both y and \delta (see Figure 15). Both historically and in modern Church Slavonic, y is also used as a numeral, but \delta is only used as a letter: the two are therefore not interchangeable. Old Cyrillic \delta originated as a ligated form of oy, but cannot be unified with it as the two quickly diverged in usage. They are distinguished by orthographical conventions going back many centuries and formalized in modern Church Slavonic; according to these rules, the substitution of either y or oy for \delta is an error, and all three characters are required for proper Church Slavonic typesetting. See Figures 11, 12, 13, 15, 16, 17, 18, 20, 25, 27, 30. In L2/06-369, this character was named MONOGRAPH UK.

BROAD OMEGA COω is found alongside Ww in most sixteenth- and seventeenth-century alphabets and is most frequently used with a distinctive supralinear element (in most typefaces unique to this character) for the vocative particle "O!". However, in some alphabets (e.g. the 1631, 1653 and 1692 Primers) it appears without any supralinear element, and in the 1648 grammar is used to correspond to Greek ω in proper names derived from Greek, in which function it may take the same diacritics as the other vowel characters (cf. on f.93v in the paradigm of Jonah, vocative  $\hat{\omega}$  μωθο, locative  $\hat{w}$  τομε μωθη. This indicates that it is the body of the letter that is distinctive, not the supralinear element, and  $\hat{\omega}$  is not to be regarded as w + diacritic. See Figures 17, 20. In L2/06-369, this character was named BROAD OMEGA.