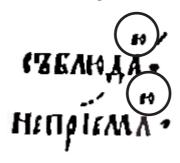

YN  $\Lambda_{\Lambda}$  is a standard character in Rumanian Cyrillic, both manuscript and printed. See Figure 18. *In* L2/06-369, this character was named YN.

SOFT DE ДД, SOFT EL ДД, and SOFT EM MM are palatalized consonants which can also be represented as a base character with U+0484  $\hat{}$ , so, for instance, земла zemlja 'winter' may be written земла or земла. Fused forms of these are attested, along with U+04A4 and U+04A5 HH which is used for soft en as well as eng. The character SOFT EM is attested in Гольшенко 1987 (listed in Birnbaum 1996), but we have not been able to scan this for this proposal. See Figure 36.