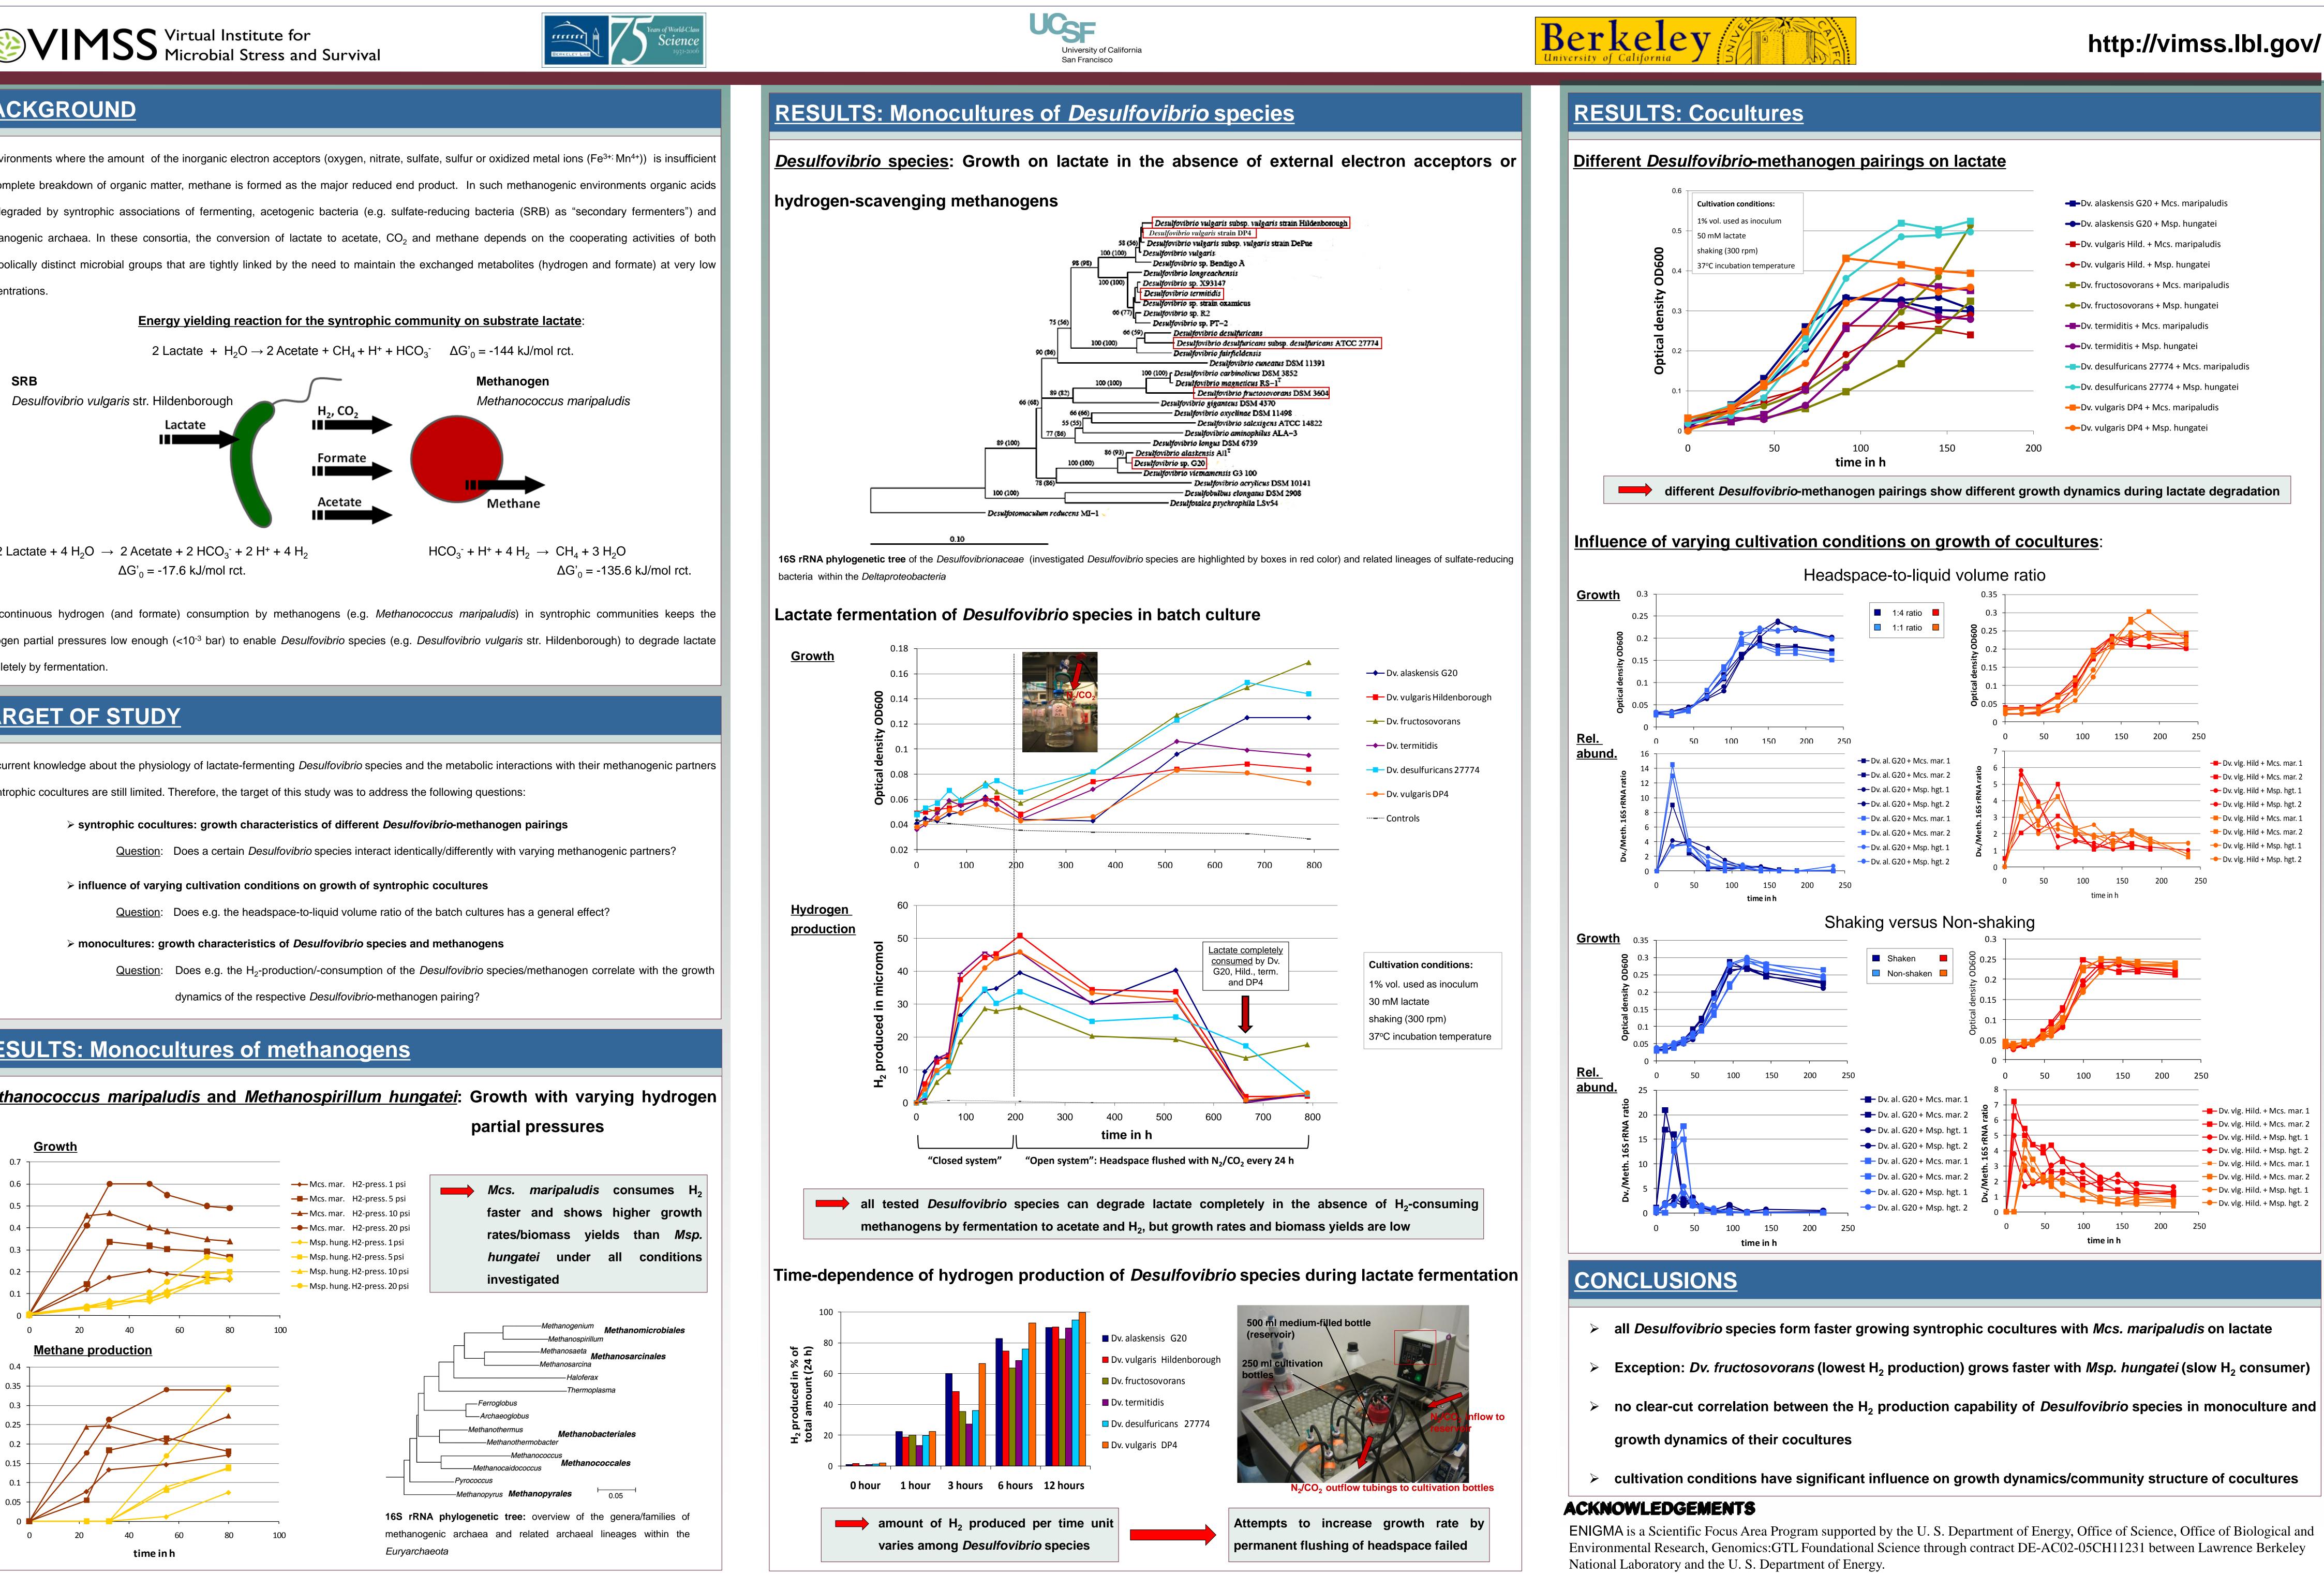

## **Ecosystems and Networks Integrated with Genes and Molecular Assemblies**

concentrations.

completely by fermentation.