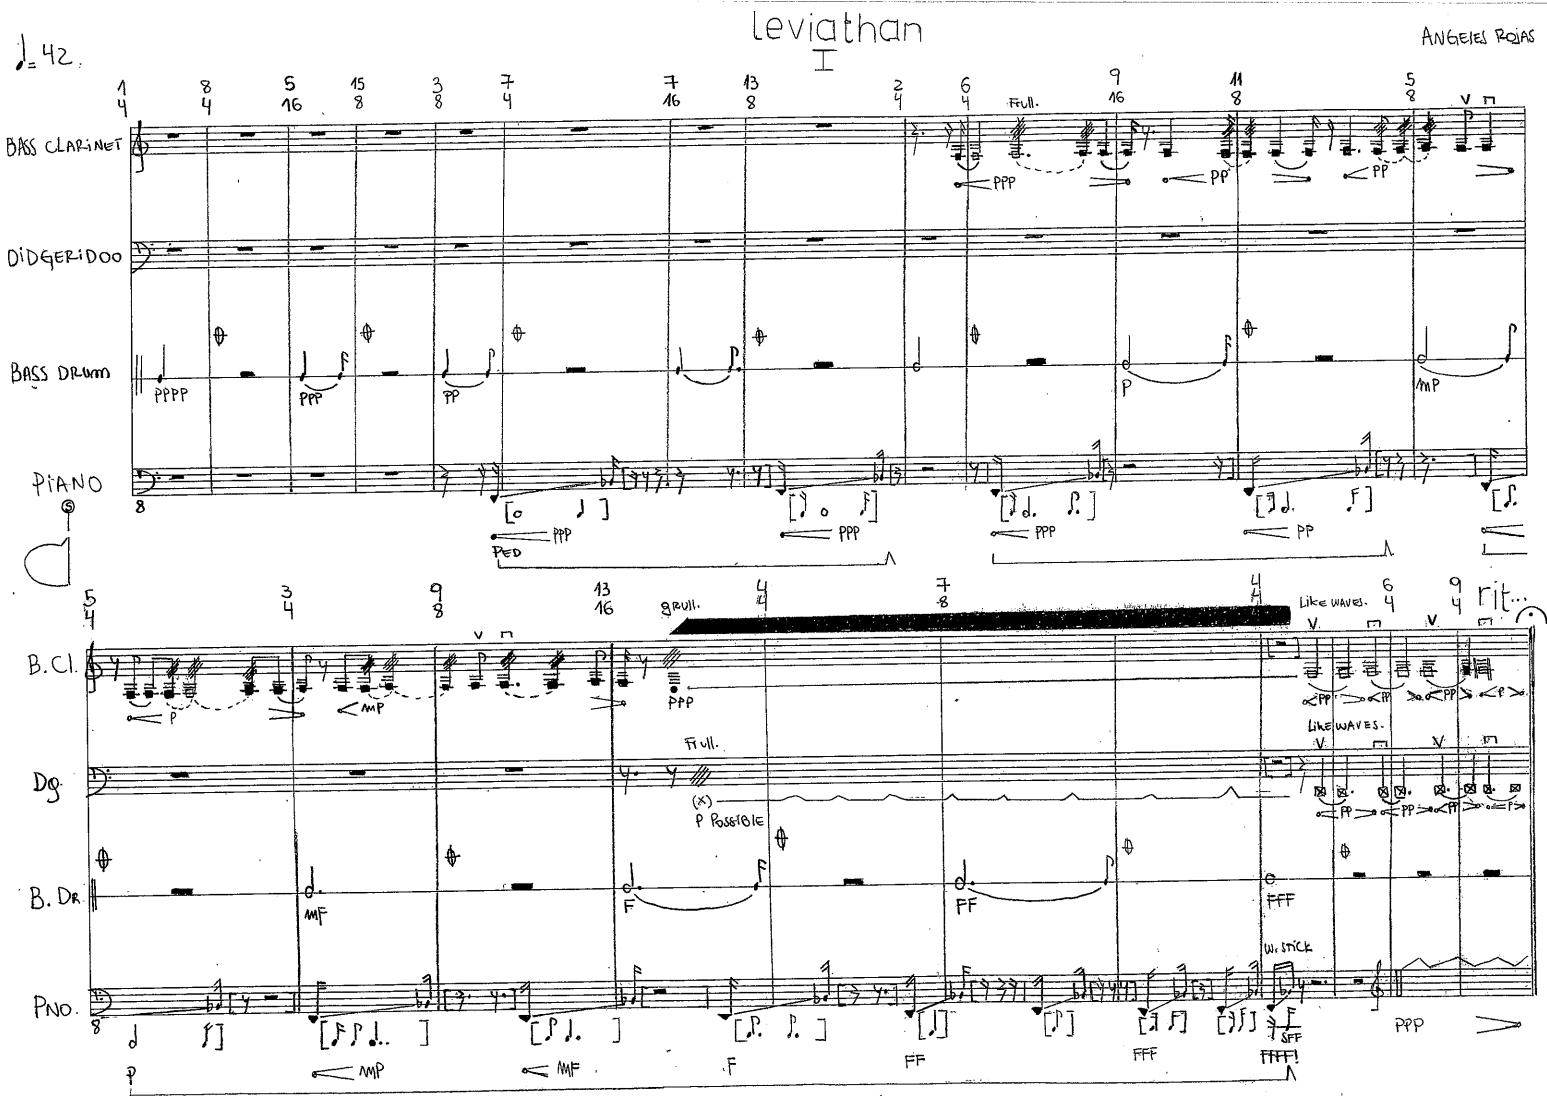

#### BASS CLARINET is written with French Notation

THERE ARE A LOT OF PPP AND INTIMATE SOUNDS. THE USE OF MILLIOPHONEL IN THERE OADES ARE OPTIONAL BUT I PIETER NOT TO USE THEM. THERE ARE VIDED LINES THAT Shows some OF THE EXTENDED TECHNIQUES. EX=[Pilot] FOR OVE EFFECT OF THE PIANO. In the whole Piece I use A lot of effects with the sufferbaul. In some cases you can control synamics by the velocity of the Augurment, But, in other Cases it's impossible. That's why in N° II I bevided not to indicate them. \*They to use A domail thirtple (4 in) with Athinnien BEARS.