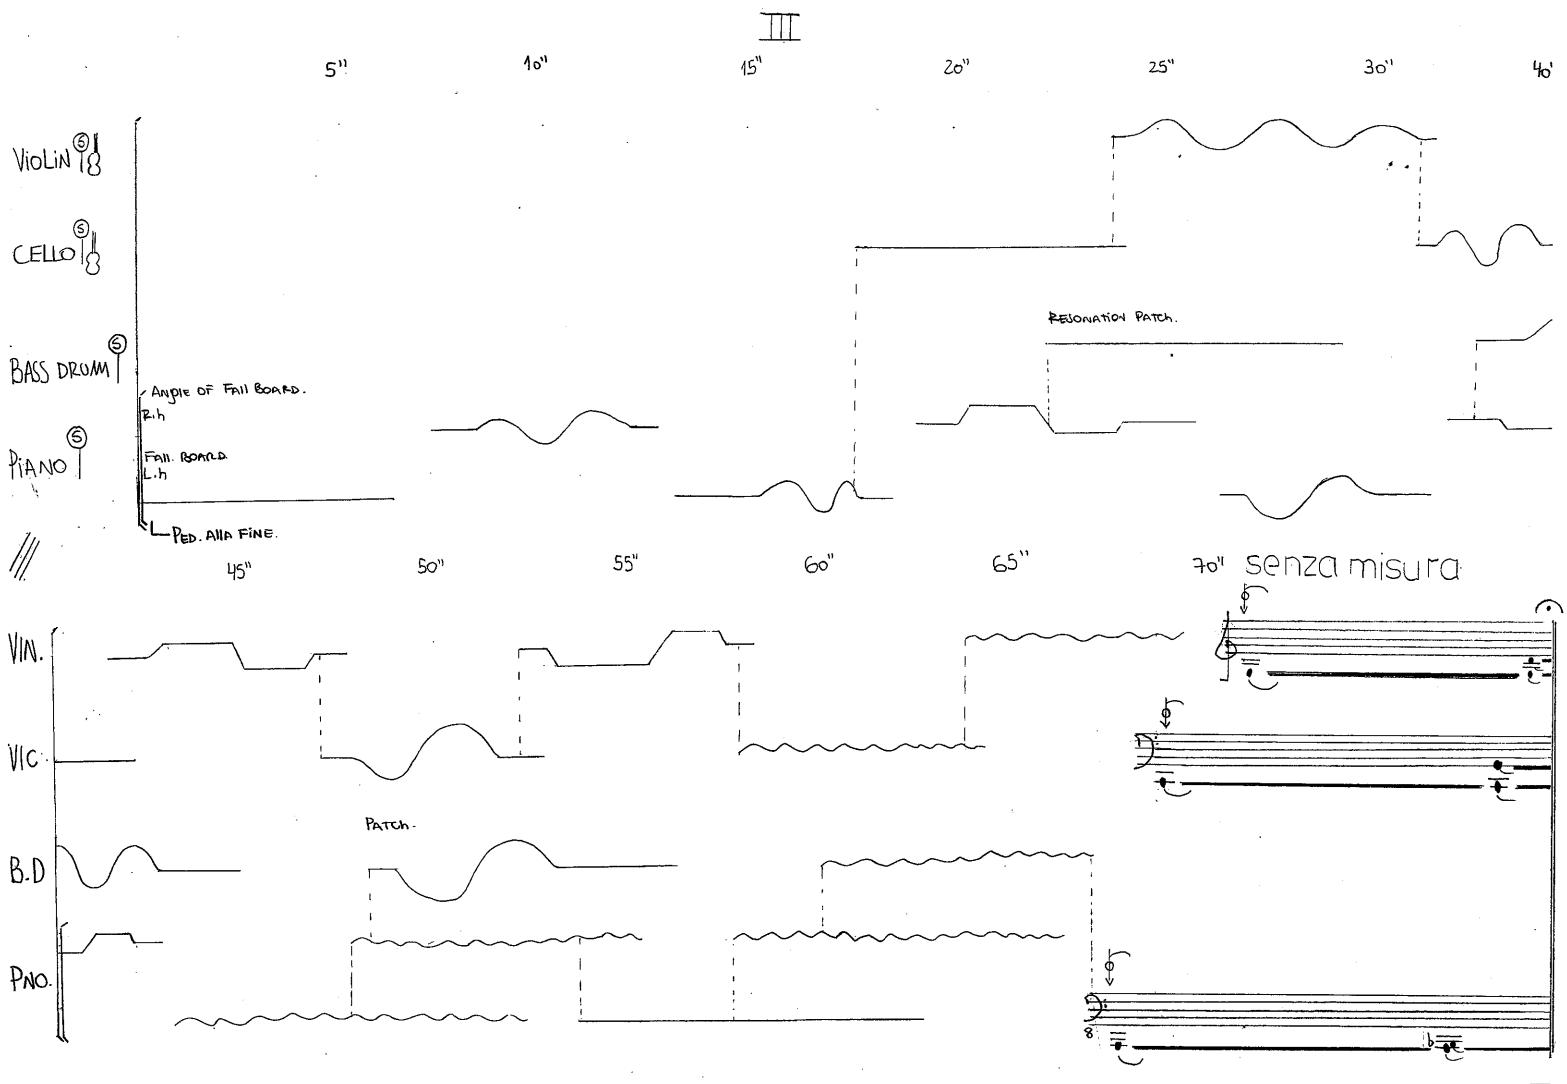

#### BASS CLARINET is written with French Notation

THERE ARE A LOT OF PPP AND INTIMATE SOUNDS. THE USE OF MILLIOPHONEL IN THERE OADES ARE OPTIONAL BUT I PIETER NOT TO USE THEM. THERE ARE VIDED LINES THAT Shows some OF THE EXTENDED TECHNIQUES. EX=[Pilot] FOR OVE EFFECT OF THE PIANO. In the whole Piece I use A lot of effects with the sufferbaul. In some cases you can control synamics by the velocity of the Augurment, But, in other Cases it's impossible. That's why in N° II I bevided not to indicate them. \*They to use A domail thirtple (4 in) with Athinnien BEARS.

## Performance notes

FAIL BOARD = PLAY with the OVPENBOW ON THE CLOBED PLAND FAIL BOARD PLAN ANDLE OF FAIL BOARD = PLAY WITH THE SUPERBOUL ON THE ANDLE OF THE CLOBED PIATO FAIL BOARD. PNO.4 RESONATION PATCH = PLAY with the OVRENBOWL ON THE REDONATION PATCH B.D. 1 PAtch = PLAY with The Superbows on The Ordinary PATCH. B.D.R. 2 = Play with The Evenbows on strings, very slow; you Finish The Action when the LOND of the SMIND ENDS. [PNO.5] NIC.2