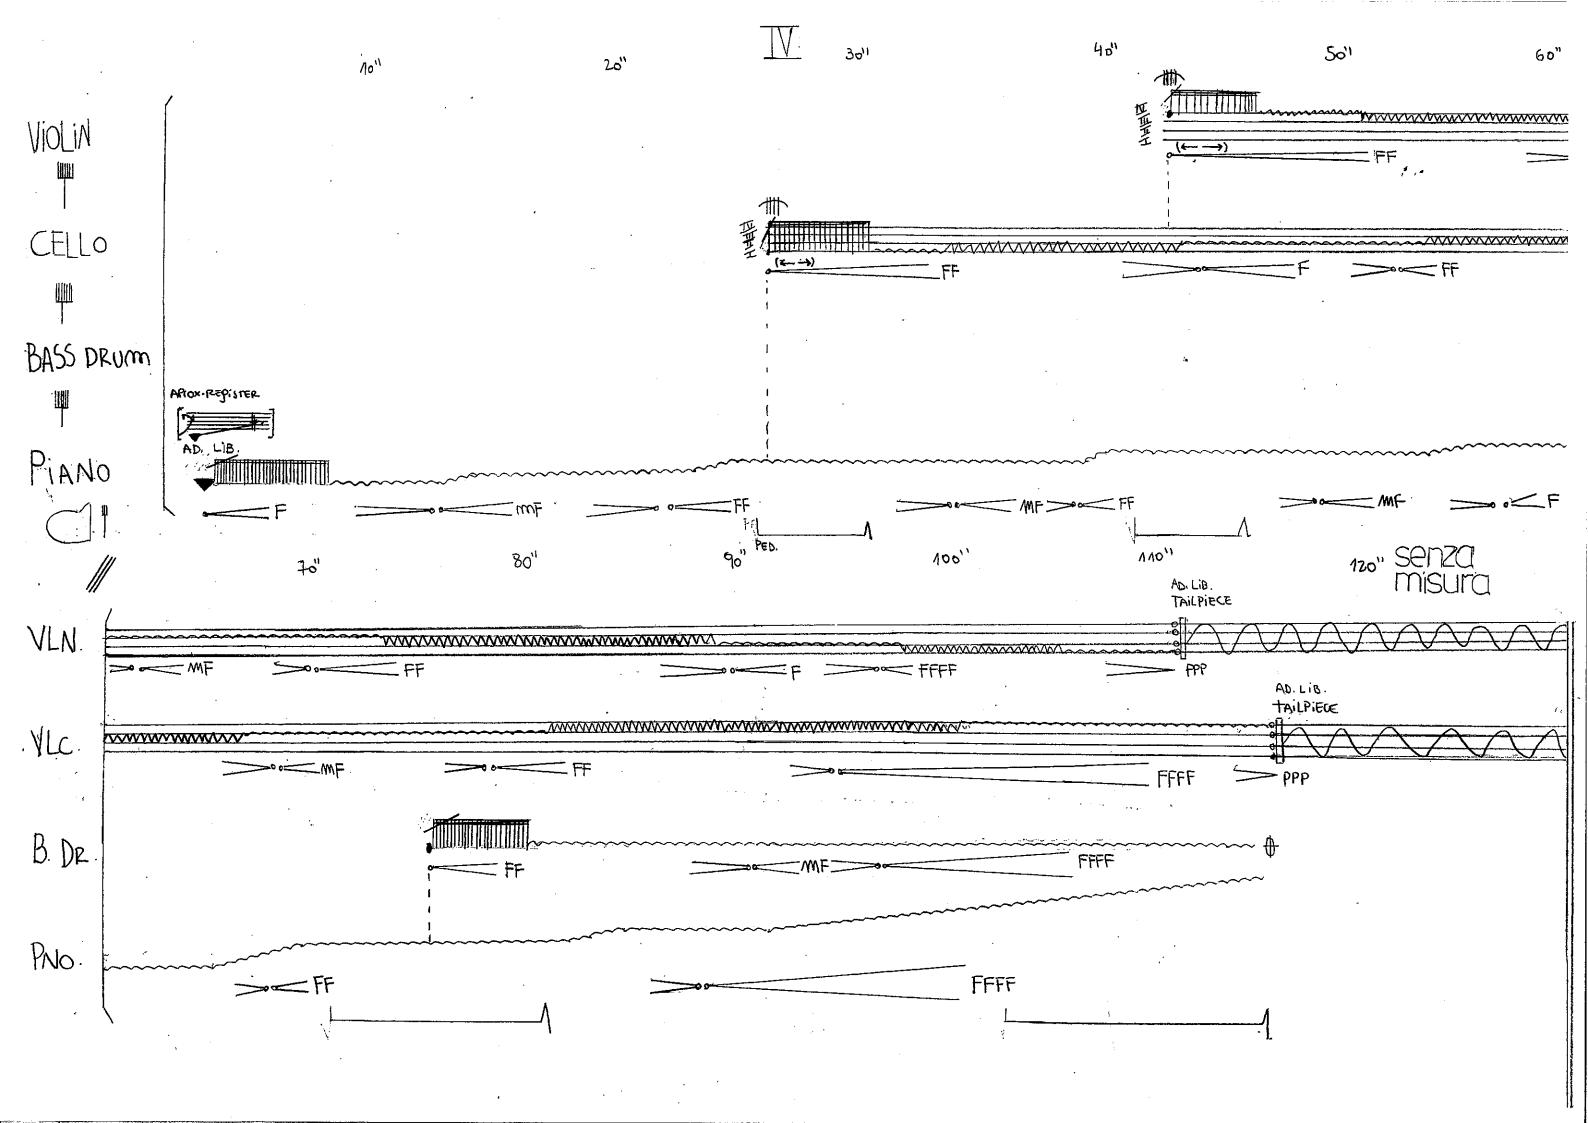

#### BASS CLARINET is written with French Notation

THERE ARE A LOT OF PPP AND INTIMATE SOUNDS. THE USE OF MILLIOPHONEL IN THERE OADES ARE OPTIONAL BUT I PIETER NOT TO USE THEM. THERE ARE VIDED LINES THAT Shows some OF THE EXTENDED TECHNIQUES. EX=[Pilot] FOR OVE EFFECT OF THE PIANO. In the whole Piece I use A lot of effects with the sufferbaul. In some cases you can control synamics by the velocity of the Augurment, But, in other Cases it's impossible. That's why in N° II I bevided not to indicate them. \*They to use A domail thirtple (4 in) with Athinnien BEARS.

## Performance notes

FAIL BOARD = PLAY with the OVPENBOW ON THE CLOBED PLAND FAIL BOARD PLAN ANDLE OF FAIL BOARD = PLAY WITH THE SUPERBOUL ON THE ANDLE OF THE CLOBED PIATO FAIL BOARD. PNO.4 RESONATION PATCH = PLAY with the OVRENBOWL ON THE REDONATION PATCH B.D. 1 PAtch = PLAY with The Superbows on The Ordinary PATCH. B.D.R. 2 = Play with The Evenbows on strings, very slow; you Finish The Action when the LOND of the SMIND ENDS. [PNO.5] NIC.2

- B.cl. = SPECTRAL MULTIPHONIC with phull. Covening only First have movied. LITTLE INTERRUPTIONS FOR BREATHING AVE O.K. B. C. 1
- Dg. = PEDAL NOTE with FAULT. The \_\_\_\_ NOTATION IS FOR VANIADOUS IN PITCH. LITTLE INTENRUPTIONS FOI BREATHING AVE O.K.

  - my to ermulate the directions with the superbowl on THE INDICATED PANTS OF THE INSTRUMENT.
    - UP AD. LIB. THE Provismant Reputter is written on the
- VIC. PLAY AD. LIB. ON THE TAILPIECE, VENU PPP EFFECT. VIC. 4

gliss. HAR MONICS AS FAST AS POSSIBLE

= pliss. BETWEEN NOTES. BUTATION OF pliss. is AD LIB. PNO. 7.