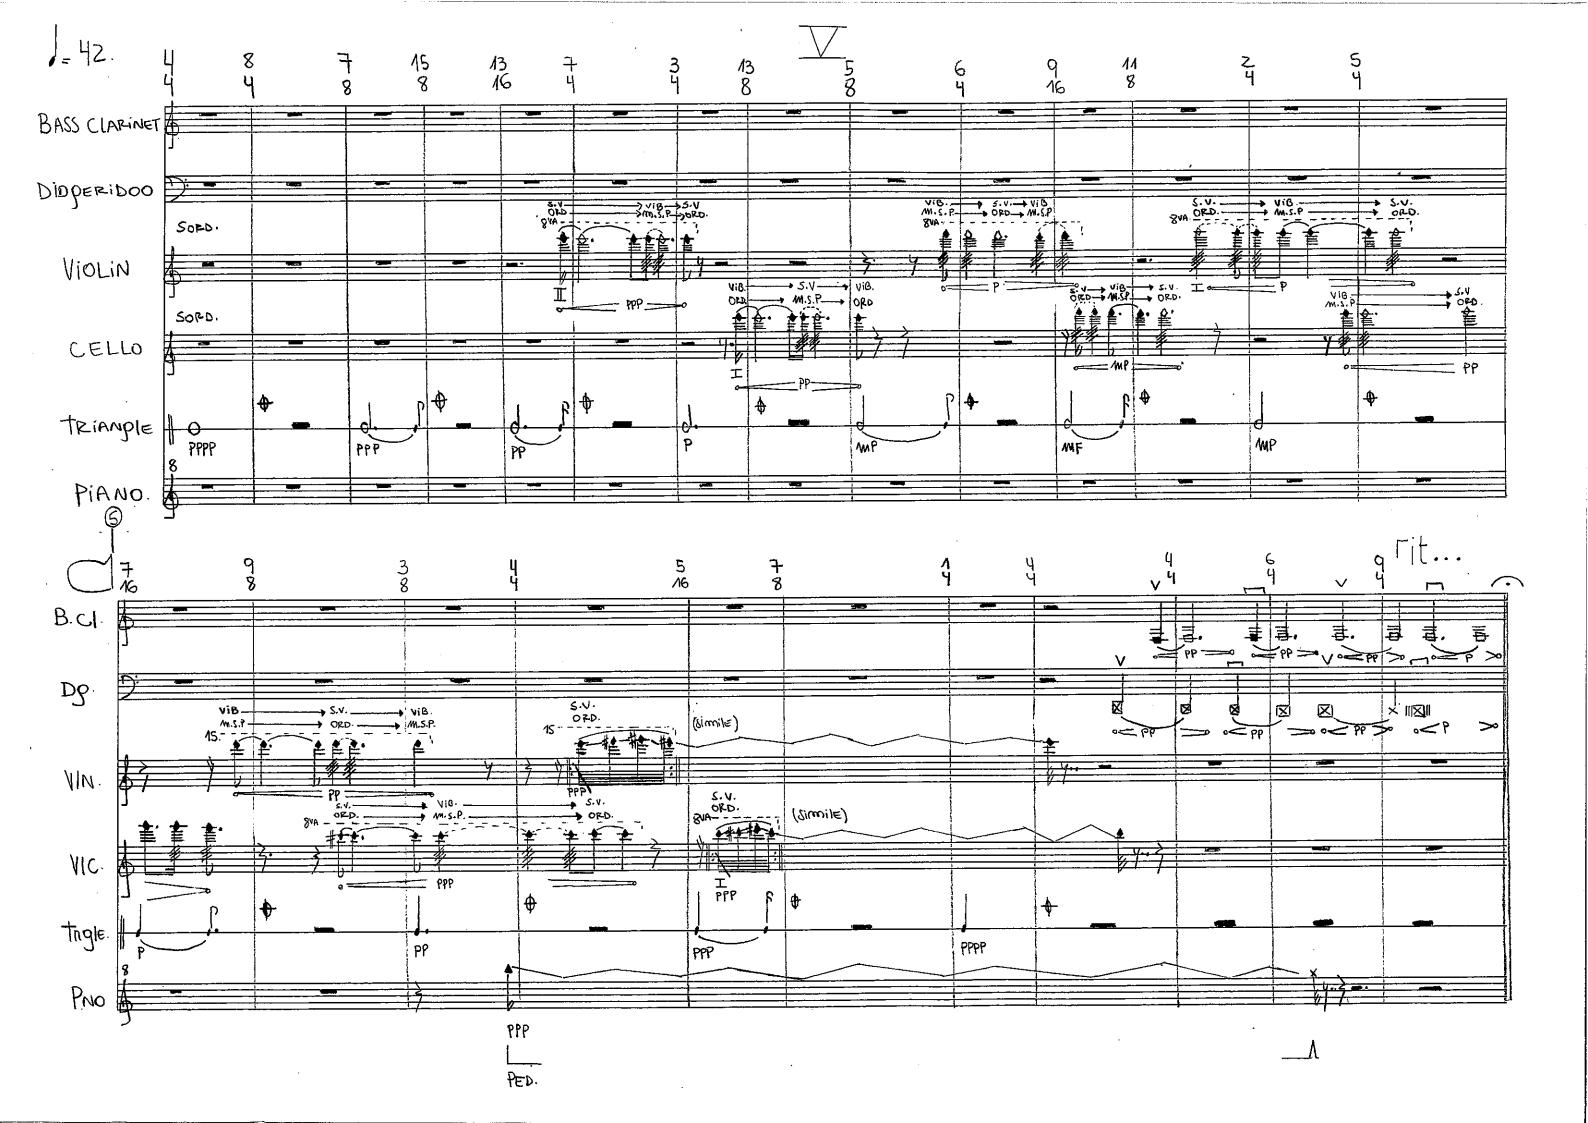

#### BASS CLARINET is written with French Notation

THERE ARE A LOT OF PPP AND INTIMATE SOUNDS. THE USE OF MILLIOPHONEL IN THERE OADES ARE OPTIONAL BUT I PIETER NOT TO USE THEM. THERE ARE VIDED LINES THAT Shows some OF THE EXTENDED TECHNIQUES. EX=[Pilot] FOR OVE EFFECT OF THE PIANO. In the whole Piece I use A lot of effects with the sufferbaul. In some cases you can control synamics by the velocity of the Augurment, But, in other Cases it's impossible. That's why in N° II I bevided not to indicate them. \*They to use A domail thirtple (4 in) with Athinnien BEARS.

## Performance notes

FAIL BOARD = PLAY with the OVPENBOW ON THE CLOBED PLAND FAIL BOARD PLAN ANDLE OF FAIL BOARD = PLAY WITH THE SUPERBOUL ON THE ANDLE OF THE CLOBED PIATO FAIL BOARD. PNO.4 RESONATION PATCH = PLAY with the OVRENBOWL ON THE REDONATION PATCH B.D. 1 PAtch = PLAY with The Superbows on The Ordinary PATCH. B.D.R. 2 = Play with The Evenbows on strings, very slow; you Finish The Action when the LOND of the SMIND ENDS. [PNO.5] NIC.2

- B.cl. = SPECTRAL MULTIPHONIC with phull. Covening only First have movied. LITTLE INTERRUPTIONS FOR BREATHING AVE O.K. B. C. 1
- Dg. = PEDAL NOTE with FAULT. The \_\_\_\_ NOTATION IS FOR VANIADOUS IN PITCH. LITTLE INTENRUPTIONS FOI BREATHING AVE O.K.

  - my to ermulate the directions with the superbowl on THE INDICATED PANTS OF THE INSTRUMENT.
    - UP AD. LIB. THE Provismant Reputter is written on the
- VIC. PLAY AD. LIB. ON THE TAILPIECE, VENU PPP EFFECT. VIC. 4

gliss. HAR MONICS AS FAST AS POSSIBLE

= pliss. BETWEEN NOTES. BUTATION OF pliss. is AD LIB. PNO. 7.