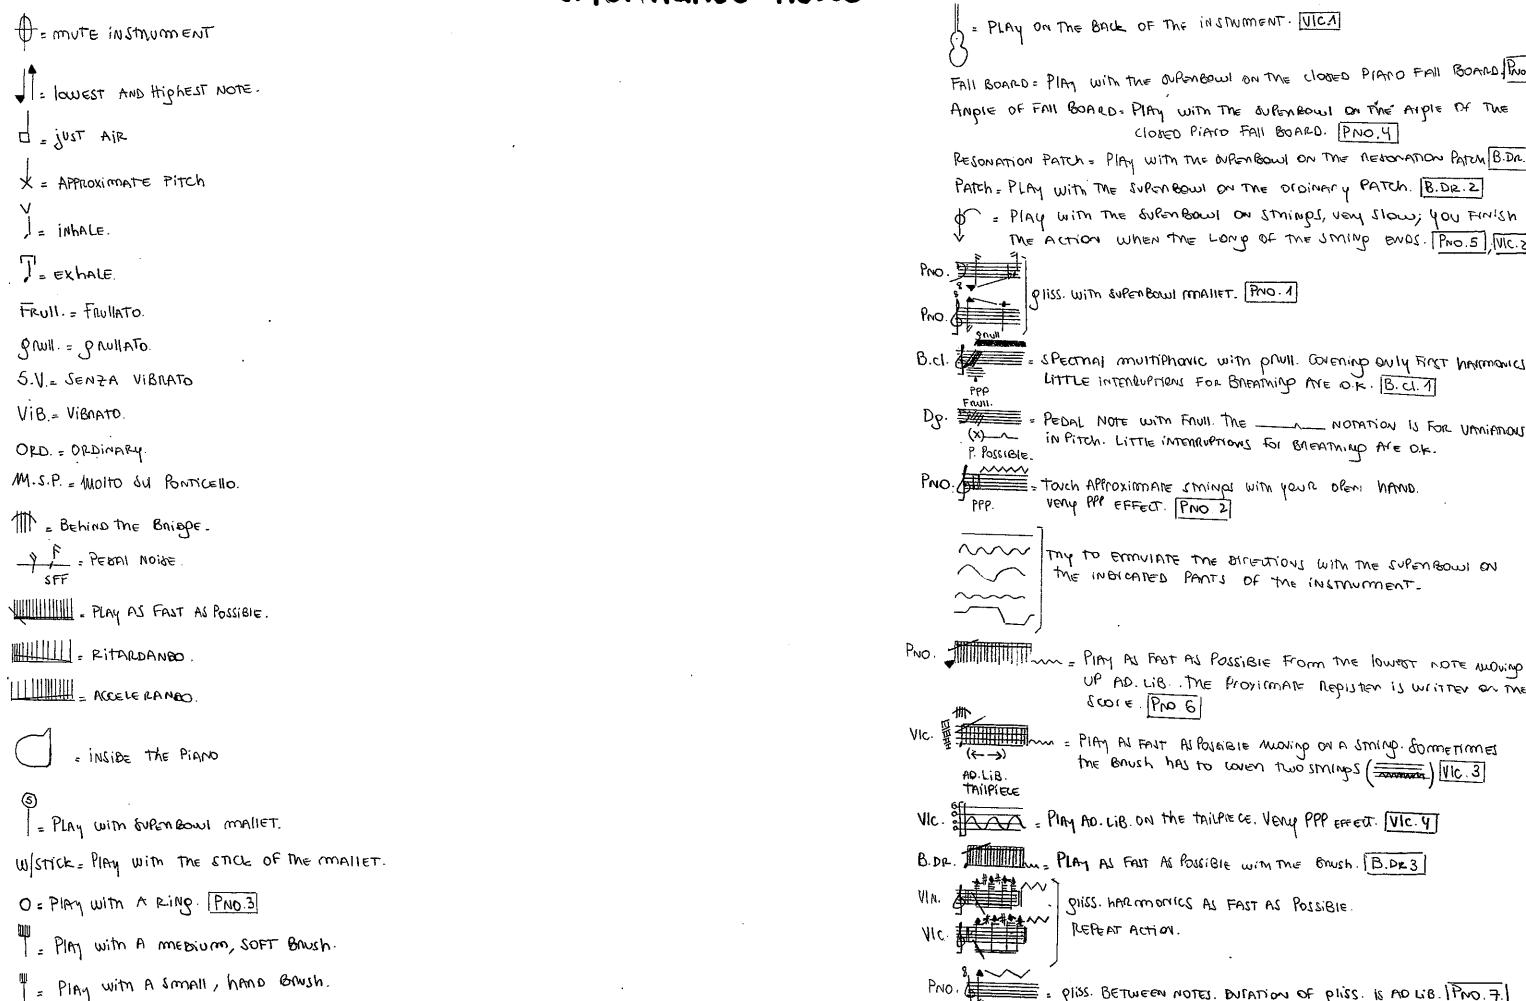

#### BASS CLARINET is written with French Notation

THERE ARE A LOT OF PPP AND INTIMATE SOUNDS. THE USE OF MILLIOPHONEL IN THERE OADES ARE OPTIONAL BUT I PIETER NOT TO USE THEM. THERE ARE VIDED LINES THAT Shows some OF THE EXTENDED TECHNIQUES. EX=[Pilot] FOR OVE EFFECT OF THE PIANO. In the whole Piece I use A lot of effects with the sufferbaul. In some cases you can control synamics by the velocity of the Augurment, But, in other Cases it's impossible. That's why in N° II I bevided not to indicate them. \*They to use A domail thirtple (4 in) with Athinnien BEARS.

## Performance notes

FAIL BOARD = PLAY with the OVPENBOW ON THE CLOBED PLAND FAIL BOARD PLAN ANDLE OF FAIL BOARD = PLAY WITH THE SUPERBOUL ON THE ANDLE OF THE CLOBED PIATO FAIL BOARD. PNO.4 RESONATION PATCH = PLAY with the OVRENBOWL ON THE REDONATION PATCH B.D. 1 PAtch = PLAY with The Superbows on The Ordinary PATCH. B.D.R. 2 = Play with The Evenbows on strings, very slow; you Finish The Action when the LOND of the SMIND ENDS. [PNO.5] NIC.2

- B.cl. = SPECTRAL MULTIPHONIC with phull. Covening only First have movied. LITTLE INTERRUPTIONS FOR BREATHING AVE O.K. B. C. 1
- Dg. = PEDAL NOTE with FAULT. The \_\_\_\_ NOTATION IS FOR VANIADOUS IN PITCH. LITTLE INTENRUPTIONS FOI BREATHING AVE O.K.

  - my to ermulate the directions with the superbowl on THE INDICATED PANTS OF THE INSTRUMENT.
    - UP AD. LIB. THE Provismant Reputter is written on the
- VIC. PLAY AD. LIB. ON THE TAILPIECE, VENU PPP EFFECT. VIC. 4

gliss. HAR MONICS AS FAST AS POSSIBLE

= pliss. BETWEEN NOTES. BUTATION OF pliss. is AD LIB. PNO. 7.