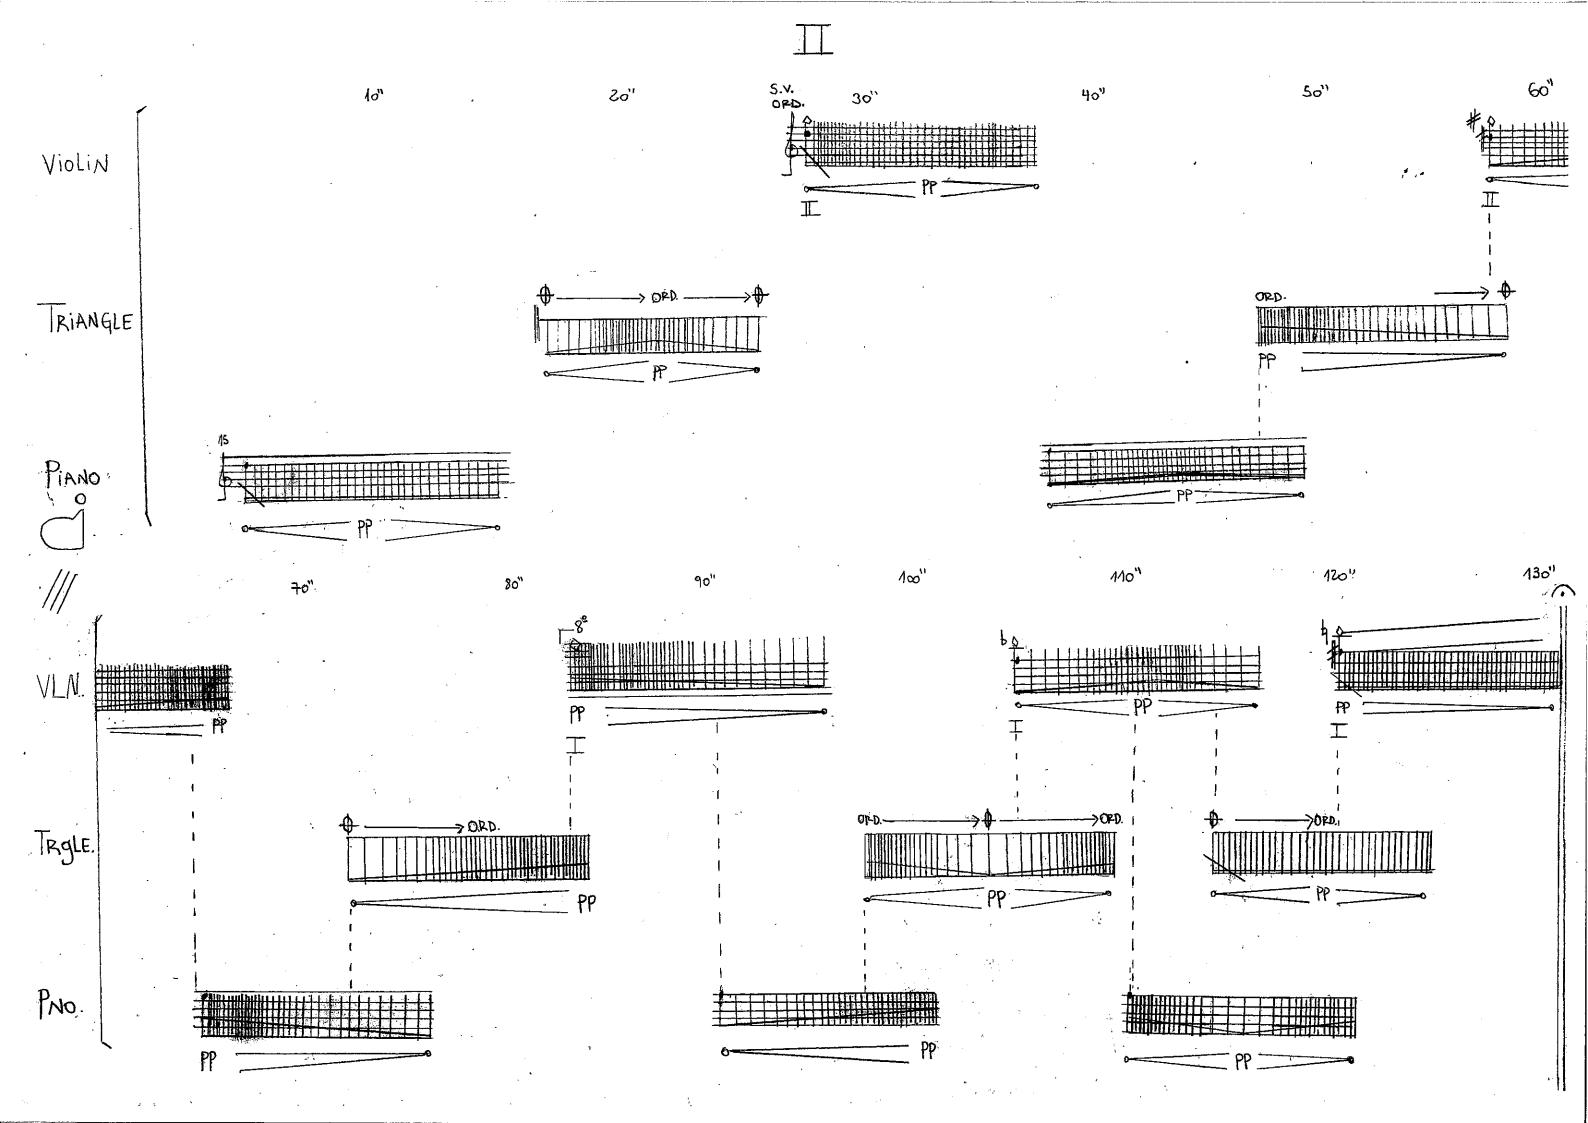

#### BASS CLARINET is written with French Notation

THERE ARE A LOT OF PPP AND INTIMATE SOUNDS. THE USE OF MILLIOPHONEL IN THERE OADES ARE OPTIONAL BUT I PIETER NOT TO USE THEM. THERE ARE VIDED LINES THAT Shows some OF THE EXTENDED TECHNIQUES. EX=[Pilot] FOR OVE EFFECT OF THE PIANO. In the whole Piece I use A lot of effects with the sufferbaul. In some cases you can control synamics by the velocity of the Augurment, But, in other Cases it's impossible. That's why in N° II I bevided not to indicate them. \*They to use A domail thirtple (4 in) with Athinnien BEARS.